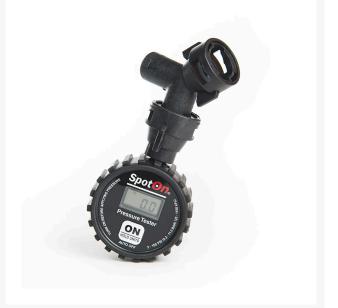

# Spoton Spray Tip Pressure Tester

#### Details

Accurately check nozzle pressure between the nozzle and nozzle body, verify accuracy of sprayer pressure sensor or gauge and find blockages in hoses and booms. This gauge features a digital display in PSI, Bars or kPa. Uses industry standard quick connects. Operates with a simple one button operation. Shock proof rubber covering protects against drops. LCD shows range & Units: 3.0 - 160.0 PSI, 0.20 - 11.00 Bars, 20 - 1100 kPa. Accuracy: +/-2% or +/- 1 PSI. Includes battery.

- Check nozzle pressure between the nozzle and nozzle body
- Verify Accuracy of Sprayer Pressure Sensor or Gauge
- Simple one button operation
- Simple One Button Operation
- Verify accuracy of sprayer pressure sensor or gauge
- Digital Display: 0.5 PSI, 0.05 BAR, 5 kPa
- Find blockages in hoses and booms
- Shock Proof Rubber Covering
- Accuracy: Greater of +/-1% of reading or +/-0.5 PSI, +/-0.5 Bars, or +/-5 kPa
- Uses Industry Standard Quick Connects
- Uses industry standard quick connects
- Find Blockages in Hoses and Booms
- Shock proof rubber covering protects against drops
- Installs Between Nozzle and Nozzle Body
- Display resolution: 0.5 PSI, 0.05 Bars, 5 kPa
- Includes Battery
- Includes 5 year battery
- Range: 3.0 160.0 PSI, 0.20 11.00 BAR, 20 -1100 kPa