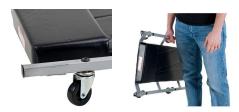

- Six 2" swivel casters
- Extra smooth operation and support
- Vinyl padded head and back rest
- Heavy duty frame
- Easy carry design
- 350 lb capacity