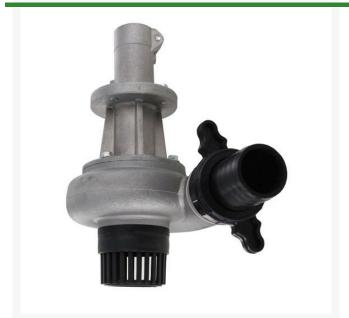

#### **Details**

Convert your handheld string trimmer or brush cutter into a powerful, submersible pump. Simply snap in place and pull the trigger to remove standing water from bunkers, footings, trenches, pits, and valve boxes. Made of heavy-duty aluminum with a 1-1/4" hose connection at the pump housing and suction strainer. Pumps 30 GPM, 1,800 GPH. One person operation, no tools or adapters, no suction hose or priming and no extension cord required. Heavy duty 15' and 30' discharge hose sold separately.