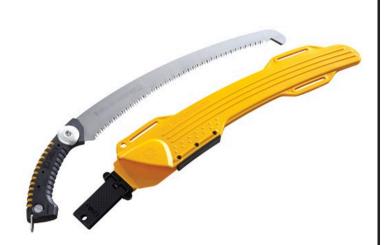

## Silky Sugoi 360 Curved Blade Hand Saw

- 14-1/2in

The Sugoi 360, a state-of-the-art hand saw, features an ultra-fast cutting 14-1/4 inch curved blade with hook tip for greater cutting speed with less effort. The precision-ground, super-aggresive tooth pattern cuts large branches with superior sharpness, long-term durability and performance. The teeth do the work on the pull stroke as the saw cuts through vegetation at four cutting angles. Impulse-absorbing, molded-rubber handle provides superior feel and grip. 23" long in the scabbard and weighs only 1 lb 8 oz. Resharpenable blade. Includes scabbard.

- Ultra-fast cutting
- Precision-ground, super-aggressive tooth pattern
- Molded rubber handle
- 23" in. long; weighs 1 lb. 8 oz
- 14-1/4 in. curved blade
- Resharpenable blade
- Scabbard included