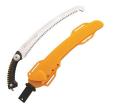

## Silky Sugoi 360 Curved Blade Hand Saw

- 14-1/2in

The Sugoi 360, a state-of-the-art hand saw, features an ultra-fast cutting 14-1/4 inch curved blade with hook tip for greater cutting speed with less effort. The precision-ground, super-aggresive tooth pattern cuts large branches with superior sharpness, long-term durability and performance. The teeth do the work on the pull stroke as the saw cuts through vegetation at four cutting angles. Impulse-absorbing, molded-rubber handle provides superior feel and grip. 23" long in the scabbard and weighs only 1 lb 8 oz. Resharpenable blade. Includes scabbard.

- Ultra-fast cutting
- Precision-ground, super-aggressive tooth pattern
- Molded rubber handle
- 23" in. long; weighs 1 lb. 8 oz
- 14-1/4 in. curved blade
- Resharpenable blade
- Scabbard included