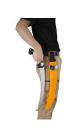

## Silky Sugoi 360 Curved Blade Hand Saw

- 14-1/2in

The Sugoi 360, a state-of-the-art hand saw, features an ultra-fast cutting 14-1/4 inch curved blade with hook tip for greater cutting speed with less effort. The precision-ground, super-aggresive tooth pattern cuts large branches with superior sharpness, long-term durability and performance. The teeth do the work on the pull stroke as the saw cuts through vegetation at four cutting angles. Impulse-absorbing, molded-rubber handle provides superior feel and grip. 23" long in the scabbard and weighs only 1 lb 8 oz. Resharpenable blade. Includes scabbard.

- Ultra-fast cutting
- Precision-ground, super-aggressive tooth pattern
- Molded rubber handle
- 23" in. long; weighs 1 lb. 8 oz
- 14-1/4 in. curved blade
- Resharpenable blade
- Scabbard included