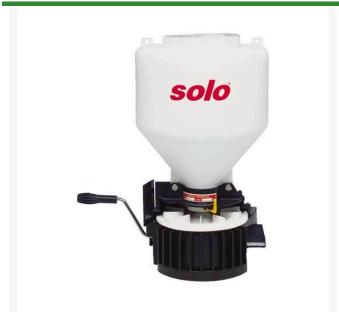

## **Details**

This chest-mount portable broadcast spreader conveniently distributes a variety of materials over irregular terrain more evenly and conveniently than a wheeled spreader. Durable polyethylene tank, fingertip controls, large 6" filler opening and screw-on top for spillage prevention and operator protection. Ideal for spreading grass seed, sand, rock salt, fertilizer, cleaning agents, palletized lime, sand and oil absorbers. Padded, comfortable, cross-shoulder strap. 20 lb. capacity.

- Portable broadcast spreader
- Durable 20 lb capacity polyethylene hopper
- Fully enclosed gearbox is corrosion resistant
- Fingertip levers control direction and volume
- Large 6" filler opening
- Screw-on cap protects operator from chemicals and dust
- Padded, comfortable cross-shoulder strap