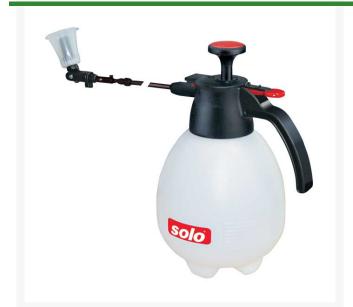

## **Solo Telescoping Handheld Sprayer - 2 Liter**

## **Details**

The telescoping wand on the Solo 420 sprayer adjusts from 12" to 23" allowing comfortable ground level spraying without bending over. High-density polyethylene tank is UV resistant. Powered by a high efficiency piston pump for quick pressurization and chemical resistance. Pressure relief valve prevents over-pressurization. Fully adjustable nozzle. Ideal for indoor or outdoor spraying. 2 liter. 23 in. wand.

- Hand sprayer
- Spray at ground level without bending over
- Telescoping wand adjusts from 12" to 23"
- Ideal for indoor or outdoor use
- Built in drip / drift guard
- Locking trigger reduces fatigue
- Easy to fill and clean