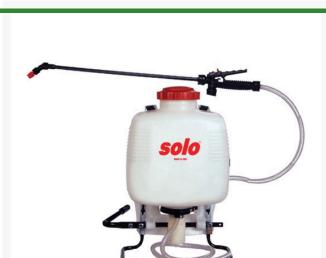

# **Solo Piston Pump Backpack Sprayer - 4** gal

RSL425P

#### **Details**

The ever-popular piston pump is capable of performing a variety of spraying tasks with a wide pressure range. Each sprayer is equipped with an adjustable, flat spray, hollow cone, and jet stream nozzle to accommodate virtually every spraying need. Built-in strainers and filters keep out debris. Pressure regulated to 15,30,45 or 60 psi by built-in pressure regulating valve. Unbreakable wand prevents damage. Viton seals, gaskets and O-rings provide excellent chemical resistance. Padded straps with pull tabs. Not recommended for abrasive sprays or wettable powders.

- Piston pump
- Able to perform a variety of tasks with a wide pressure range
- Sprayer is equipped with an adjustable, flat spray, hollow cone, and jet stream nozzle
- Padded straps with pull tabs
- Built-in strainers and filters to keep out debris
- Built-in pressure regulating valve