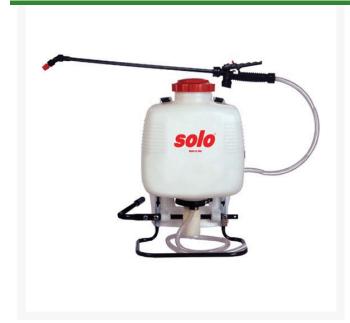

# Solo Piston Pump Backpack Sprayer - 3 gal

RSL473P

#### **Details**

The ever-popular piston pump is capable of performing a variety of spraying tasks with a wide pressure range. Each sprayer is equipped with an adjustable, flat spray, hollow cone, and jet stream nozzle to accommodate virtually every spraying need. Built-in strainers and filters keep out debris. Pressure regulated to 15,30,45 or 60 psi by built-in pressure regulating valve. Unbreakable wand prevents damage. Viton seals, gaskets and O-rings provide excellent chemical resistance. Padded straps with pull tabs. Not recommended for abrasive sprays or wettable powders.

- Piston pump
- Can perform a variety of tasks with a wide pressure range
- Each sprayer is equipped with an adjustable, flat spray, hollow cone, and jet stream nozzles
- Padded straps with pull tabs
- Built-in strainers and filters to keep out debris
- Built-in pressure regulating valve