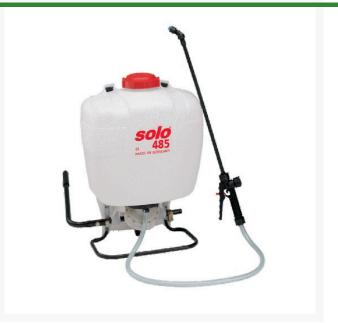

# Solo Diaphragm Pump Backpack Sprayer - 5 gal RSL485D

### Details

This Solo high-performance diaphragm pump model provides a lower pressure (maximum of 60 psi) to produce larger liquid droplets with less spray drift. Its rod-actuated diaphragm pump is able to pass small abrasive particles such as wettable powders and sprays without damage to the pump assembly, making it ideal for golf courses and athletic fields.

- High-performance diaphragm pump
- 5 gallon capacity
- Low pressure for less drift
- Rod-actuated pump to avoid damage from abrasives
- Idea for golf courses and athletic fields