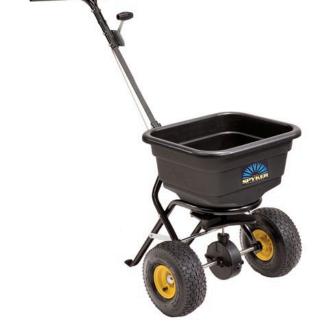

# Spyker 50 lb. Broadcast Spreader - Poly Hopper

#### **Details**

This 50 lb walk behind spreader is ideal for year round use, broadcasting fertilizer, seed, sand or ice melt at a width of 4 to 12 feet. Dials 90 settings to accurately calibrate for the specific type of material being applied. Polypropylene hopper will not rust or dent. 10 in x 4 in (254mm x 101.6mm) pneumatic tires roll over any terrain. Fully enclosed aluminum gears, adjustable height handle, powder coated frame, and positive on/off cables. Includes hopper screen and cover.

- Ideal for fertilizer, seed, sand, and ice melt
- Year round use
- Broadcasts 4 to 12 feet
- Polypropylene hopper will not rust or dent
- Powder coated frame
- Large, pneumatic tires roll easily
- Adjustable height handle
- Enclosed aluminum gears
- Positive on/off cables
- Includes hopper screen and cover
- 50 lb. (23 kg) Capacity Poly Hopper