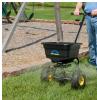

#### **Details**

This 50 lb walk behind spreader is ideal for year round use, broadcasting fertilizer, seed, sand or ice melt at a width of 4 to 12 feet. Dials 90 settings to accurately calibrate for the specific type of material being applied. Polypropylene hopper will not rust or dent. 10 in x 4 in (254mm x 101.6mm) pneumatic tires roll over any terrain. Fully enclosed aluminum gears, adjustable height handle, powder coated frame, and positive on/off cables. Includes hopper screen and cover.

- Ideal for fertilizer, seed, sand, and ice melt
- Year round use
- Broadcasts 4 to 12 feet
- Polypropylene hopper will not rust or dent
- Powder coated frame
- Large, pneumatic tires roll easily
- Adjustable height handle
- Enclosed aluminum gears
- Positive on/off cables
- Includes hopper screen and cover
- 50 lb. (23 kg) Capacity Poly Hopper