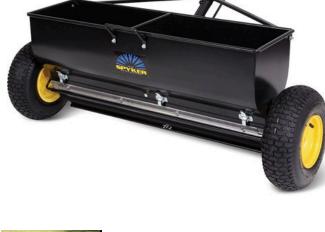

## **Details**

This 36" (9143.4 mm) commercial drop spreader is ideal for spreading seed, fertilizer, sand and ice-melt all year long. Features side-by-side hopper sections allowing the spread of either 18" or 36" width exactly where you want it. In winter, apply ice melt to sidewalks and driveways to the edge of the pavement without burning the grass or raising the pH of the soil. 13" x 5" (330.2 x 127 mm) fully pneumatic tires. Powder coated steel frame. Please note: Due to excessive air freight charges, this item will be shipped ground freight.

- 36" Commercial Drop Spreader
- Use for fertilizer, seed or ice-melt
- 18" or 36" Broadcast Width
- Powder-Coated Frame
- 13" x 5" (330 mm x 127 mm) Pneumatic Tires