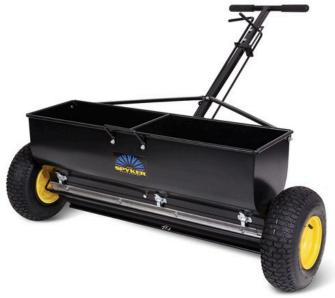

## **Details**

This 36" (9143.4 mm) commercial drop spreader is ideal for spreading seed, fertilizer, sand and ice-melt all year long. Features side-by-side hopper sections allowing the spread of either 18" or 36" width exactly where you want it. In winter, apply ice melt to sidewalks and driveways to the edge of the pavement without burning the grass or raising the pH of the soil. 13" x 5" (330.2 x 127 mm) fully pneumatic tires. Powder coated steel frame. Please note: Due to excessive air freight charges, this item will be shipped ground freight.

- 36" Commercial Drop Spreader
- Use for fertilizer, seed or ice-melt
- 18" or 36" Broadcast Width
- Powder-Coated Frame
- 13" x 5" (330 mm x 127 mm) Pneumatic Tires