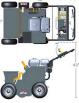

#### Details

A commercial grade power seeder, vertical slicer and dethatcher all in one. Powered by a 270cc Honda GX270 gas-powered engine with recoil for peak performance. Forward and reverse handgrips engage the hydrostatic transmission allowing ground speed adjustment without decreasing power to the blades. Features include positive lock height adjustment, 20" spreading width, parking brake, trailering hooks and left or right hand blade engagement handle. 45 lb. Poly hopper. Powdered coated frame.

- Commercial grade power seeder, slicer and dethatcher all in one
- Forward and reverse handgrips adjust ground speed without decreasing power
- Positive lock height adjustment
- Self-propelled, hydrostatic transmission
- 20" speading width
- Parking brake
- Trailering hooks
- Left or right blade engagement handle
- Includes 10 heat-treated steel blades