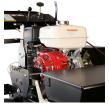

#### Details

A commercial grade power seeder, vertical slicer and dethatcher all in one. Powered by a 270cc Honda GX270 gas-powered engine with recoil for peak performance. Forward and reverse handgrips engage the hydrostatic transmission allowing ground speed adjustment without decreasing power to the blades. Features include positive lock height adjustment, 20" spreading width, parking brake, trailering hooks and left or right hand blade engagement handle. 45 lb. Poly hopper. Powdered coated frame.

- Commercial grade power seeder, slicer and dethatcher all in one
- Forward and reverse handgrips adjust ground speed without decreasing power
- Positive lock height adjustment
- Self-propelled, hydrostatic transmission
- 20" speading width
- Parking brake
- Trailering hooks
- Left or right blade engagement handle
- Includes 10 heat-treated steel blades