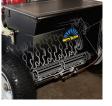

#### Details

A commercial grade power seeder, vertical slicer and dethatcher all in one. Powered by a 270cc Honda GX270 gas-powered engine with recoil for peak performance. Forward and reverse handgrips engage the hydrostatic transmission allowing ground speed adjustment without decreasing power to the blades. Features include positive lock height adjustment, 20" spreading width, parking brake, trailering hooks and left or right hand blade engagement handle. 45 lb. Poly hopper. Powdered coated frame.

- Commercial grade power seeder, slicer and dethatcher all in one
- Forward and reverse handgrips adjust ground speed without decreasing power
- Positive lock height adjustment
- Self-propelled, hydrostatic transmission
- 20" speading width
- Parking brake
- Trailering hooks
- Left or right blade engagement handle
- Includes 10 heat-treated steel blades