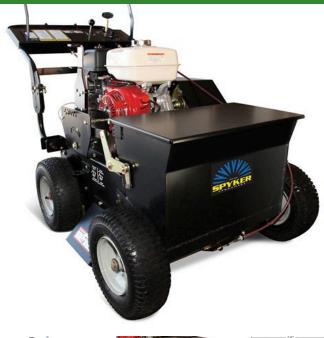

## **Spyker Power Seeder**

RSPS120-4510

#### Details

A commercial grade power seeder, vertical slicer and dethatcher all in one. Powered by a 270cc Honda GX270 gas-powered engine with recoil for peak performance. Forward and reverse handgrips engage the hydrostatic transmission allowing ground speed adjustment without decreasing power to the blades. Features include positive lock height adjustment, 20" spreading width, parking brake, trailering hooks and left or right hand blade engagement handle. 45 lb. Poly hopper. Powdered coated frame.

- Commercial grade power seeder, slicer and dethatcher all in one
- Forward and reverse handgrips adjust ground speed without decreasing power
- Positive lock height adjustment
- Self-propelled, hydrostatic transmission
- 20" speading width
- Parking brake
- Trailering hooks
- Left or right blade engagement handle
- Includes 10 heat-treated steel blades