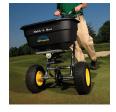

## Spyker Pro Broadcast Spreader - 120 lb Stainless Steel

RSPS60-12020

## **Details**

120 Lb. (55 kg) Capacity walk behind spreader. Poly hopper with one piece, welded stainless steel frame with 5/8" solid stainless steel axle. Split-shaft design for easy calibration. Enclosed metal gears. 13" x 5" (330mm x 127mm) pneumatic tires.

Please note: Due to excessive air freight charges, this item will be shipped ground freight.

- 120 lb Hopper Capacity stainless steel
- Stainless Steel Frame and Axle
- Spread width Up to 12'
- Remote Accuway
- Greasable Axle Bearings
- Wheels: 13" x 5"
- Dimensions: 50" x 28.5" x 37"
- Spreads seed, fertilizer, sand, ice-melt
- Cover Included