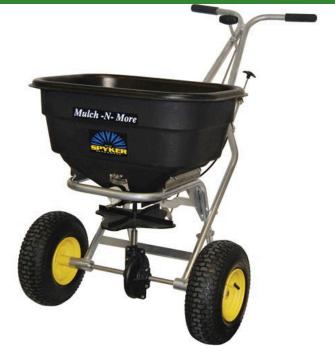

## Spyker Pro Broadcast Spreader - 120 lb Stainless Steel

RSPS60-12020

## **Details**

120 Lb. (55 kg) Capacity walk behind spreader. Poly hopper with one piece, welded stainless steel frame with 5/8" solid stainless steel axle. Split-shaft design for easy calibration. Enclosed metal gears. 13" x 5" (330mm x 127mm) pneumatic tires.

Please note: Due to excessive air freight charges, this item will be shipped ground freight.

- 120 lb Hopper Capacity stainless steel
- Stainless Steel Frame and Axle
- Spread width Up to 12'
- Remote Accuway
- Greasable Axle Bearings
- Wheels: 13" x 5"
- Dimensions: 50" x 28.5" x 37"
- Spreads seed, fertilizer, sand, ice-melt
- Cover Included

## **Specifications**

Manufacturer Spyker Capacity 120 lb

Material Stainless steel
Tires 17 x 5 Pneumatic

**TURF MACHINERY SPARES LTD** 

3a Monument Way West Woking, GU21 5EN 01483 764467

https://turfmachinery.rrproducts.com/