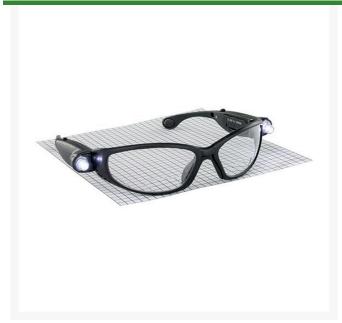

## **LED Readers Safety Glasses - 1.5x**

RSS5420-15

## **Details**

LED Readers safety glasses feature magnification to better view the job. Designed with adjustable ultrabright built-in LED lights that can be independently turned on or off. High-impact polycarbonate lens, 99.9% UV protection, anti-fog and scratch resistant coating on clear lens and non-slip nose piece. Meets ANSI Z87.1-2015 standard. Black frame. Batteries included.

- 1.5X magnification readers
- Built-in adjustable ultra-bright LED lights on the frames
- Lights can be turned on / off as needed
- Clear polycarbonate lens
- 99.9% UV protection
- Anti-fog and scratch resistant coating
- Non-slip nose piece
- Meets ANSI Z87.1-2015 standard
- Batteries included