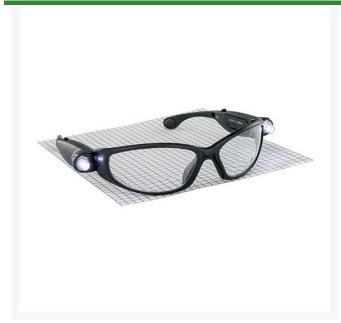

## **LED Readers Safety Glasses - 2.5x**

RSS5420-25

## **Details**

LED Readers safety glasses feature magnification to better view the job. Designed with adjustable ultrabright built-in LED lights that can be independently turned on or off. High-impact polycarbonate lens, 99.9% UV protection, anti-fog and scratch resistant coating on clear lens and non-slip nose piece. Meets ANSI Z87.1-2015 standard. Black frame. Batteries included.

- 2.5x magnification readers
- Built-in adjustable ultra-bright LED lights
- Lights can be independently turned on or off
- High-impact clear polycarbonate lens
- 99.9% UV protection
- Anti-fog and scratch resistant coating
- Non-slip nose piece
- Meets ANSI Z87.1-2015 standard
- Batteries included