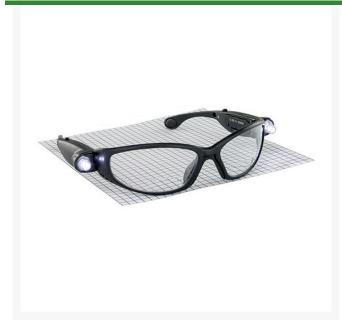

## **LED Readers Safety Glasses - 2.0x**

RSS5420-20

## **Details**

LED Readers safety glasses feature magnification to better view the job. Designed with adjustable ultrabright built-in LED lights that can be independently turned on or off. High-impact polycarbonate lens, 99.9% UV protection, anti-fog and scratch resistant coating on clear lens and non-slip nose piece. Meets ANSI Z87.1-2015 standard. Black frame. Batteries included.

- 2.0x magnification readers
- Built-in adjustable ultra-bright LED lights
- Lights can be turned on / off as needed
- High-impact polycarbonate clear lens
- 99.9% UV protection
- Anti-fog and scratch resistant coating
- Non-slip nose piece
- Meets ANSI Z87.1-2015 standard
- Batteries included