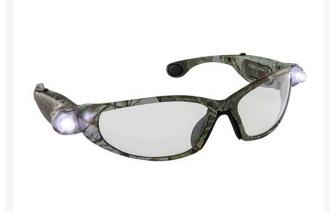

## LED Camo Safety Glasses RSS5421

## Details

Now you can enjoy light on your project with ultrabright built-in LED lights on your safety glasses. Lights can be independently turned on or off depending on your need. Hight-impact polycarbonate clear lens with 99.9% UV protection. Anti-fog and scratch resistant coating on lens. Nonslip cushioned temples. Meets ANSI-Z87.1 - 2015 standard. Camo frame. Batteries included.

- Safety glasses with built in LED lights
- Adjustable ultra-bright lights may be turned on or off
- Clear lens with anti-fog and scratch resistant coating
- High-impact lens with 99.9% UV protection
- Non-slip cushioned temples
- Camoflauge frame
- Batteries included
- Meets ANSI-Z87.1 2015 Standard