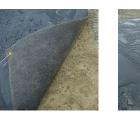

## Details

Place into position before, during, or after it rains. Sport Savers mats cover problem areas such as the pitchers mound, home plate, bases, or in golf course bunkers. Place the absorbent side down to draw the moisture in and prevent mud buildup. Rubber side up collects water for easy draining. Grommets and stakes to secure in position included. Non-hazardous, non-toxic, and environmentally friendly. Reusable. 6' x 6'. Black.

- Quickly and easily collect water on athletic fields and golf courses
- Prevent mud buildup
- Absorbent side removes water while rubber barrier captures water for easy removal
- Hardware included
- Reusable