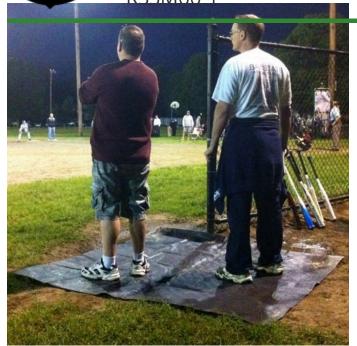

## Quick Dam Sport Savers Mat - 6 ft x 6 ft RSSM66-1

## Details

Place into position before, during, or after it rains. Sport Savers mats cover problem areas such as the pitchers mound, home plate, bases, or in golf course bunkers. Place the absorbent side down to draw the moisture in and prevent mud buildup. Rubber side up collects water for easy draining. Grommets and stakes to secure in position included. Non-hazardous, non-toxic, and environmentally friendly. Reusable. 6' x 6'. Black.

- Quickly and easily collect water on athletic fields and golf courses
- Prevent mud buildup
- Absorbent side removes water while rubber barrier captures water for easy removal
- Hardware included
- Reusable