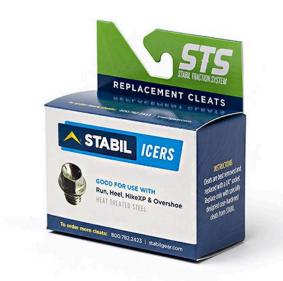

## Stabil Replacement Cleats, Steel, Pkg/25

RST-CLEATS

## Details

Protect yourself from slippery ice, snow and mud by adding STABILicers MAXX2 soles to your shoes or boots. The MAXX2 lightweight design features the Stabil Traction System with 15 threaded cleat receptacles. The self-cleaning treaded sole is attached and secured to your shoes or boots with adjustable polyester hook-and-loop straps for a quick and secure fit. No stretching required. Ideal for working outdoors, shoveling snow, rock work, winter hiking, hunting or fishing. Made in USA.

## Specifications

Manufacturer Material Package Quantity R&R Products Steel 25