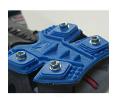

## Details

Protect yourself from slippery ice, snow and mud by adding STABILicers MAXX2 soles to your shoes or boots. The MAXX2 lightweight design features the Stabil Traction System with 15 threaded cleat receptacles. The self-cleaning treaded sole is attached and secured to your shoes or boots with adjustable polyester hook-and-loop straps for a quick and secure fit. No stretching required. Ideal for working outdoors, shoveling snow, rock work, winter hiking, hunting or fishing. Made in USA.