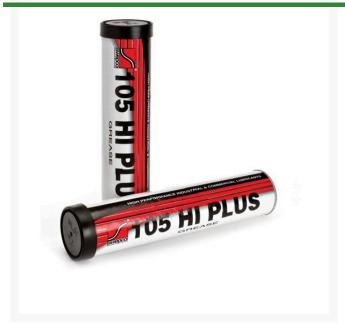

## Swepco - Hi Plus 105 Grease - Tube Case/30

## **Details**

SWEPCO 105 High Impact Plus Grease is a premium quality, multi-purpose grease designed for use in a wide range of severe service applications. Its tough, fibrous consistency, high shock resistance, high film strength and naturally high affinity for metal means it ¿stays put¿ under the most demanding conditions, assuring consistent, uniform lubrication. SWEPCO 105¿s superior water resistance, temperature and chemical stability and corrosion protection provide a wider margin of safety when expensive, heavyduty equipment must be operated in severe service.

- High film strength, tough, fibrous consistency
- Contains SWEPCO's proprietary anti-friction and anti-wear additive, LUBIUM
- High alkaline reserve
- USDA approved for use in closed systems
- High resistance to fresh and salt water, dust, grit and acids
- High temperature performance up to 375 degrees F (190 degrees C)
- Rust and corrosion inhibitors, oxidation protection