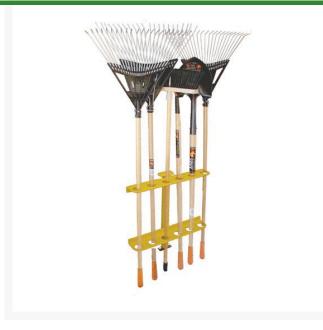

## 6 Place Hand Tool Rack - Open & Closed Trailer RT3234

## Details

Heavy-duty, vinyl-coated steel construction secures 6 hand tools vertically. Ideal for rakes, shovels, etc., protecting them from damage during transport. Includes mounting hardware. (Use RT3239 Mounting Bracket to mount at a 45 degree angle.) Fits open trailers.

- Secures 6 hand tools upright
- Heavy-duty vinyl-coated steel construction
- Mounting hardware included
- Fits open trailers