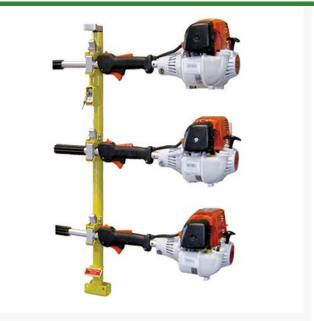

#### Details

Simple to use with a flat square pin design to hold string trimmers and stick edgers secure on open or enclosed trailers. Three adjustment slots hold tools in place with a drop of the pin. Tools are easy to place or retrieve. Locks may be used to secure individual tools. Durable vinyl coating. Heavy gauge steel tubing. Includes hardware and locks. Open and enclosed trailer.

- Heavy-duty steel tubing with durable vinyl coating
- Flat square pin design
- Easy to place and retrieve tools
- Use locks to secure individual tools
- Hardware and locks included
- 2 place open rack