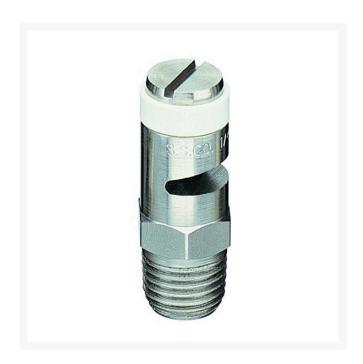

## TeeJet Spray Nozzle - 1/4TTJ08-VS White RTJ14TTJ08-VS

## **Details**

TurfJet nozzles feature very large droplets providing excellent systemic and drift application. A direct replacement for the plastic hollow cone, low-drift nozzles, with more precise flow and distribution pattern. Large orifice reduces clogging. VisiFlo color-coded. Use with TeeJet Cap QJ4676-\*-NYR. Nozzle spacing 20"- 40" . (50-100 cm). Pressure range 25 - 75 psi (1.5-5 bar).