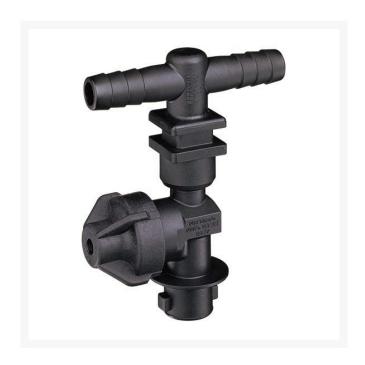

## **TeeJet Single Nozzle Body - 3/8**

RTJ19349-211-406-NYB

- Dry boom, single hose shank
- Available with single, double or triple hose shanks for 3/8 inch, 1/2 inch and 3/4 inch I.D. hose.
- 3/8 in NPT
- Drip-free shutoff with TeeJet ChemSaver.
   Opens at 10 PSI. Standard diaphragm is EPDM with FKM optional. Maximum operating pressure of 125 PSI.
- Drip-free shut off with TeeJet ChemSaver
- Flow rate: 2.25 GPM at 5 PSI pressure drop,
   3.18 GPM at 10 PSI pressure drop
- Standard diaphragm is EPDM
- Viton optional
- Maximum operating pressure 125 psi