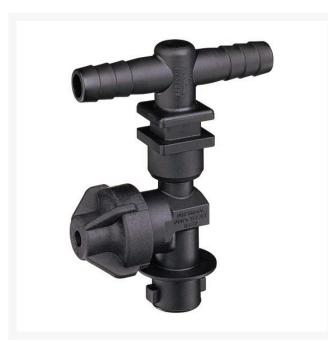

RTJ19349-211-785-NYB

- Dry boom, single hose shank
- Available with single, double or triple hose shanks for 3/8 inch, 1/2 inch and 3/4 inch I.D. hose.
- 3/4 in NPT
- Drip-free shutoff with TeeJet ChemSaver. Opens at 10 PSI. Standard diaphragm is EPDM with FKM optional. Maximum operating pressure of 125 PSI.
- Drip-free shut off with TeeJet ChemSaver
- Flow rate: 2.25 GPM at 5 PSI pressure drop, 3.18 GPM at 10 PSI pressure drop
- Standard diaphragm is EPDM
- Viton optional
- Maximum operating pressure 125 psi