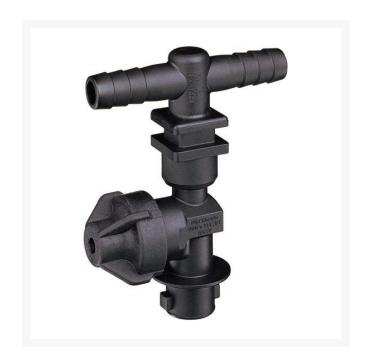

## **TeeJet Triple Nozzle Body - 3/4**

RTJ19351-213-785-NYB

- Available with single, double or triple hose shanks for 3/8 inch, 1/2 inch and 3/4 inch I.D. hose.
- Drip-free shutoff with TeeJet ChemSaver.
   Opens at 10 PSI. Standard diaphragm is EPDM with FKM optional. Maximum operating pressure of 125 PSI.
- Flow rate: 2.25 GPM at 5 PSI pressure drop,
   3.18 GPM at 10 PSI pressure drop