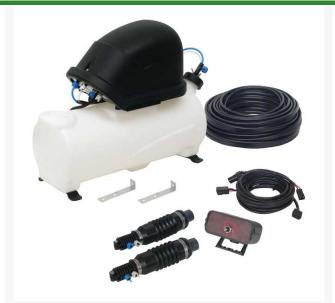

#### **Details**

Eliminate overlap when spraying by marking the outside spray line with a 2" foam ball. The 4 gallon polyethylene tank mounted on a stainless steel frame is fast and easy to assemble on any type of spray equipment. Included are drop nozzles with adjustable supports, 6 ft. power cable and 15 ft. compressor cable and diaphragm compressor with electric motor and air filter. Foam agent sold separately,

- Eliminates overlap by marking outside spray line
- 4 gallon polyethylene tank
- Stainless steel tank mounting frame
- Drop nozzles with adjustable supports
- 6 ' power cable
- 15' compressor cable
- Diaphragm compressor with electric motor and air filter
- Electric motor and air filter
- Air filter

### **Replacement Parts**

RTJ901248-01 Tank - 4 Gallon Poly
RTJ901724 Cap-Complete - TJ
Foam Marker
RTJ901647 Air Liquid Tubing - 52 ft
RTJ901734 Foam Mixer - TJ Foam

Marker