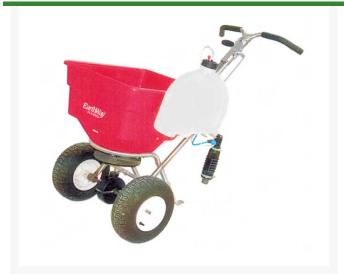

## TJ Foam Mini Marker RTJ2002

## **Details**

No more guessing at row alignment when spraying. Attach the Mini Marker to any push or walk-behind spreader for center alignment. Visibly mark the sprayed area by dropping a foam ball at adjustable intervals. Will not harm turf. Provides precision by avoiding space gaps. Easy to install. 1 US gallon tank. Includes compressor, rechargeable battery, foam nozzle, flow regulator, battery charger. SPREADER NOT INCLUDED

- Mark sprayed area with foam ball
- Adjustable intervals
- Will not harm turf
- 1 gallon tank
- Compressor
- Rechargeable battery and charger
- Foam nozzle
- Flow regulator
- Battery charger