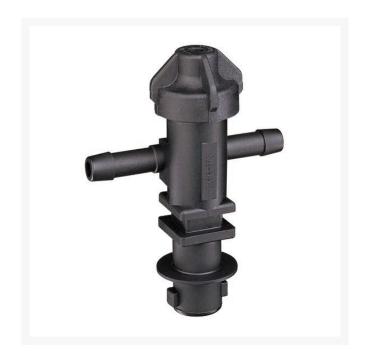

## **TeeJet Double Nozzle Body - 3/8**

- Double hose shank
- Low-profile design allows maximum protection against damage.
- 3/8" NPT
- Available with single and double hose shanks for 3/8 inch, 1/2 inch and 3/4 inch I.D. hose.
- Drip-free shut off with TeeJet ChemSaver
- Drip-free shutoff with TeeJet ChemSaver. Opens at 10 PSI. Standard diaphragm is EPDM with FKM optional.
- Standard diaphragm is EPDM
- Maximum operating pressure of 300 PSI.
- Viton optional
- QJ300 Series is also available in polypropylene.
- Maximum operating pressure 300 psi
- Flow rate: 3.5 GPM at 5 PSI pressure drop, 4.9 GPM at 10 PSI pressure drop.