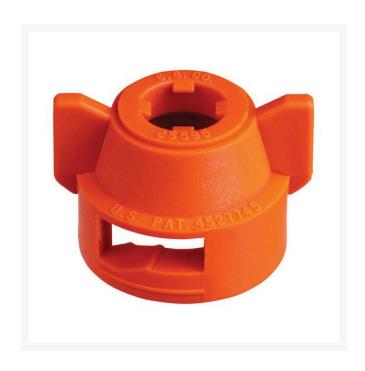

## TeeJet Cap - 25596-7 Brown

RTJ25596-7-NYR

## **Details**

Quick TeeJet caps are designed with grooves that fit locating lugs on the nozzle body. Caps are made of Nylon and are available for use with all TeeJet spray tips. Maximum operating pressure of 300 psi (20bar). For cap and seat gasket set, specify set number and color code. Example:: RTJ114443-(\*)-NYR. For cap and washer gasket set, example: RTJ114441-(\*)NYR. \* Caps Color Code: 1- Black, 2 - White, 3 - Red, 4 - Blue, 5 - Green, 6 - Yellow, 7 - Brown, 8 - Orange, 10 - Violet.