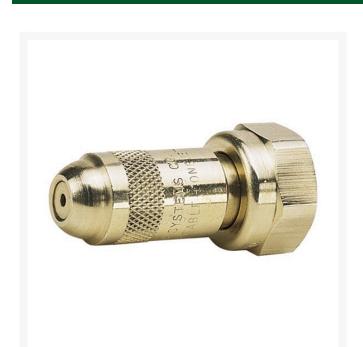

## ConeJet Spray Tip - 5500 Brass RTJ5500-X18

- Brass for excellent performance and long life
- Knurled body rotates to spray from wide angle to stream
- Fits all TeeJet 11/18" 16 male thread bodies
- The 5500 adjustable ConeJet tip is also available in a polypropylene version. The polypropylene tip has the same performance characteristics as the brass tip and provides excellent chemical resistance. This tip so light weight makes it well-suited for use