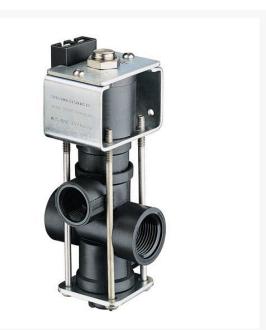

## DirectoValve - 2 Way Single EPDM

RTJAA144A-1

## Details

Used in turf sprayers for remote On-Off boom control. Direct acting large internal flow chamber without pilot hole reduces chance of clogging. Operate on 12- VDC system. 10 GPM (37.9 l/min) flow with only 5 psi (0.34 bar) pressure drop. 2.5 amp current draw. Polypropylene body. No stroke adjustment required. Corrosion resistant 430SS solenoid grade armature and armature stop. Encapsulated solenoid coil and magnetic circuit. Repair Kits include spring, 2 diaphragms and seat washer.