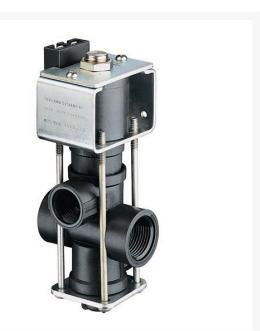

## Details

Used in turf sprayers for remote On-Off boom control. Direct acting large internal flow chamber without pilot hole reduces chance of clogging. Operate on 12- VDC system. 10 GPM (37.9 l/min) flow with only 5 psi (0.34 bar) pressure drop. 2.5 amp current draw. Polypropylene body. No stroke adjustment required. Corrosion resistant 430SS solenoid grade armature and armature stop. Encapsulated solenoid coil and magnetic circuit. Repair Kits include spring, 2 diaphragms and seat washer.