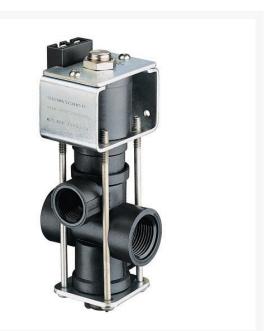

## DirectoValve - 2 Way Double EPDM

RTJAA144A-2

## Details

Used in turf sprayers for remote On-Off boom control. Direct acting large internal flow chamber without pilot hole reduces chance of clogging. Operate on 12- VDC system. 10 GPM (37.9 l/min) flow with only 5 psi (0.34 bar) pressure drop. 2.5 amp current draw. Polypropylene body. No stroke adjustment required. Corrosion resistant 430SS solenoid grade armature and armature stop. Encapsulated solenoid coil and magnetic circuit. Repair Kits include spring, 2 diaphragms and seat washer.