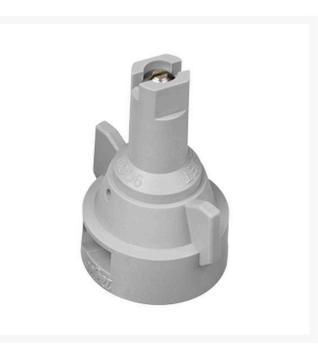

## Details

Gray Air Induction Flat Spray Tip produces a 110 degree tapered edge flat spray pattern for uniform coverage in broadcast spraying applications. Larger droplets for less drift; large air-filled drops through the use of a Venturi air aspirator. Nozzle spacing 20 in. at a 20 in. spray height. Pressure rating 30 - 115 PSI (2-8 bar). Capacity one nozzle in GPM: 0.52 -0.95. Gray.

- Produces a 110 tapered edge flat spray pattern for uniform coverage in broadcast spraying applications.
- Air induction spray tip, producing large airfilled droplets through the use of a Venturi air aspirator more resistant to drift.
- Al TeeJet nozzle molded into Quick TeeJet cap provides automatic spray alignment.
- Available with a polymer insert holder with stainless steel (015-15 capacities), ceramic (025-05 capacities) or polymer (02-10 capacities) inserts.
- Includes tightly fitting gasket that stays put and assures a good seal.