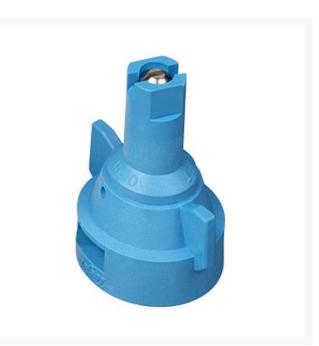

## **TeeJet Spray Tip - AIC11010-VS Blue** RTJAIC11010-VS

## Details

Light Blue Air Induction Flat Spray Tip produces a 110 degree tapered edge flat spray pattern for uniform coverage in broadcast spraying applications. Larger droplets for less drift; large airfilled drops through the use of a Venturi air aspirator. Nozzle spacing 20 in. at a 20 in. spray height. Pressure rating 30 - 115 PSI (2-8 bar). Capacity one nozzle in GPM: 0.87 - 1.58. Light blue.

- Produces a 110 tapered edge flat spray pattern for uniform coverage in broadcast spraying applications.
- Air induction spray tip, producing large airfilled droplets through the use of a Venturi air aspirator more resistant to drift.
- Al TeeJet nozzle molded into Quick TeeJet cap provides automatic spray alignment.
- Available with a polymer insert holder with stainless steel (015-15 capacities), ceramic (025-05 capacities) or polymer (02-10 capacities) inserts.
- Includes tightly fitting gasket that stays put and assures a good seal.