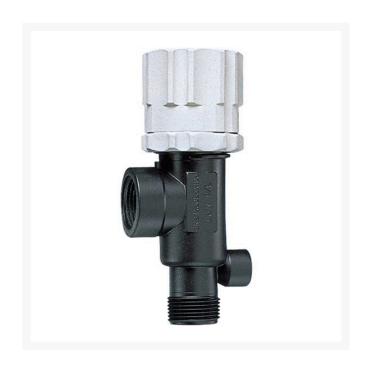

## **DirectoValve - 3/4 Poly BSPT**

RTJB23120-34-PP

## **Details**

Bypasses excess liquid. Adjustable to maintain control of any line pressure within the valve operating range. Selected pressure setting firmly held in place by locknut. Extra large valve passages to handle large flows. Excellent chemical resistance. 1/4" Port for pressure gauge pipe plug included. Model 23120 features 302 stainless steel spring and EPDM O-ring. Model 23120A features 316SS spring and Vitron O-ring. All Valves 150 psi (10 bar) except 23120-PP-60-VI 60 psi (4 bar).