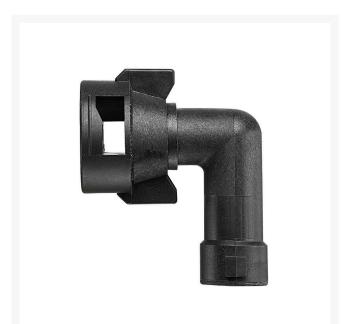

## TeeJet Adapter w/ Epr Gasket

RTJQJ90-1-NYR

- Fits standard Quick TeeJet bodies.
- Nylon body construction for strength and durability, with EPDM gasket (FKM optional).
- Outlet can be fitted with Quick TeeJet caps and TeeJet spray tips.
- One piece, 90 degrees elbow is ideal for installation of TK-VS FloodJet and TF-VS or TF-VP Turbo FloodJet nozzles on single or multiple outlet nozzle bodies. Proper orientation of spray tip enhances spray distribution quality.
- Adapter outlet accepts standard tip strainers.