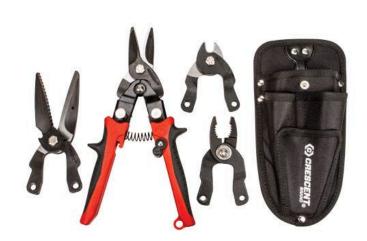

## **Details**

The high-functioning serrated multi-purpose blade cuts rope, shingles, vinyl tiles or siding, plastics, and more. It comes with an integrated bottle opener, a single strand soft wire cutter and wire bending holes. The straight cutting blade is ideal for metal duct work and gutters, while the cable cuttnig blade cuts various wires and cables. The standard plier head includes large and small gripping teeth and an integrated wire cutter. There is a multi-purpose blade, a heavy-duty straight cutting blade, a cable cutting blade, and a bonus plier head. The different heads can be changed out easily in about 5 seconds. To change the blade simply unlock the two quickchange pins, insert the new blade, return the pins to locked position and begin work. The base handle also has a compound action design providing more power with less effort, further increasing the tool's appeal. The Crescent Tool SwitchBlade also offers a convenient one hand latch operation and dual material grips, which provide added comfort for the end user. The hang hole on the handle makes for easy storage.