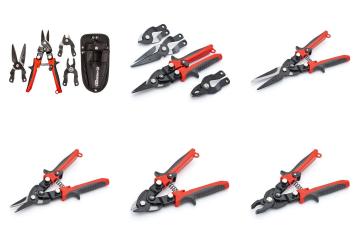

## **Details**

The high-functioning serrated multi-purpose blade cuts rope, shingles, vinyl tiles or siding, plastics, and more. It comes with an integrated bottle opener, a single strand soft wire cutter and wire bending holes. The straight cutting blade is ideal for metal duct work and gutters, while the cable cuttnig blade cuts various wires and cables. The standard plier head includes large and small gripping teeth and an integrated wire cutter. There is a multi-purpose blade, a heavy-duty straight cutting blade, a cable cutting blade, and a bonus plier head. The different heads can be changed out easily in about 5 seconds. To change the blade simply unlock the two quickchange pins, insert the new blade, return the pins to locked position and begin work. The base handle also has a compound action design providing more power with less effort, further increasing the tool's appeal. The Crescent Tool SwitchBlade also offers a convenient one hand latch operation and dual material grips, which provide added comfort for the end user. The hang hole on the handle makes for easy storage.