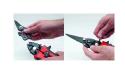

## **Details**

The high-functioning serrated multi-purpose blade cuts rope, shingles, vinyl tiles or siding, plastics, and more. It comes with an integrated bottle opener, a single strand soft wire cutter and wire bending holes. The straight cutting blade is ideal for metal duct work and gutters, while the cable cuttnig blade cuts various wires and cables. The standard plier head includes large and small gripping teeth and an integrated wire cutter. There is a multi-purpose blade, a heavy-duty straight cutting blade, a cable cutting blade, and a bonus plier head. The different heads can be changed out easily in about 5 seconds. To change the blade simply unlock the two quickchange pins, insert the new blade, return the pins to locked position and begin work. The base handle also has a compound action design providing more power with less effort, further increasing the tool's appeal. The Crescent Tool SwitchBlade also offers a convenient one hand latch operation and dual material grips, which provide added comfort for the end user. The hang hole on the handle makes for easy storage.