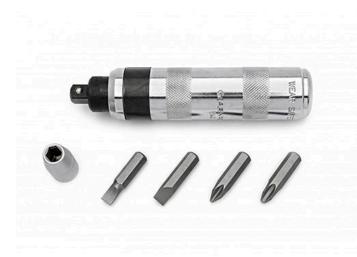

## Details

Set is standard 3/8" square drive and includes a 3/8" Square Drive Adapter for 5/16" hex bits. Four-bit set includes No. 2 and No. 3 Phillips bits and 5/16" and 9/32" slotted bits. Free frozen bolts and screws by twisting the tool in the direction of the rotation and holding while striking with a hammer. Reverse action to tighten bolts. Perfect for use with R&R Bedknife Screw Driver Tools. 6 piece set.

- Includes: 3/8" Square Drive Adapter, No. 2 & No. 3 Phillips bits, 5/16" & 9/32" , Slotted Bits
- 6 Piece Set
- Ideal Used with R&R Bedknife Screw Driver Tools