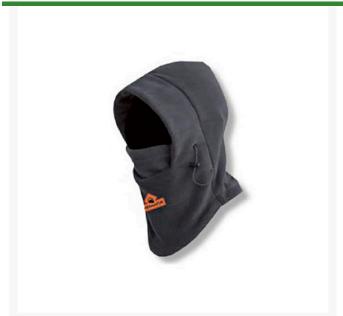

## **Techniche Balaclava Head Warmer** RTN5526

## **Details**

Keep your head and neck protected from the cold with the multi-configuration balaclava with built-in Heat Pax Mini Warmer pockets. Wear it as a neck warmer, face mask, hood or hood with mask depending on the temperature and your needs. Made of soft, durable, 100% poly-fleece with black cotton-poly elastic trim for a snug fit. Includes 1 pair Heat Pax Mini/Hand Warmers. One size fits all. Black.