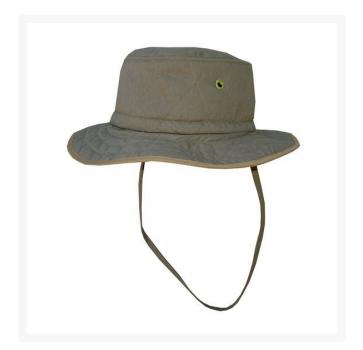

## **Evaporative Cooling Ranger Hat** RTN6591

## Details

Protect against the dangers of heat stress for 5-10 hours with an evaporative cooling Ranger Hat. Simply soak in water for 1 to 2 minutes then twist. No cooling or ice packs needed. Designed with a comfortable, breathable 100% cotton outer with HyperKewl fabric inner and water repellent liner. The fabric absorbs water to provide a cooling sensation through evaporation. Adjustable chin strap. Khaki.

- Combined cooling relief and protection from the sun
- 5-10 hours of cooling
- Quilted cotton outer with HyperKewl fabric liner and water repellent nylon inner
- Soak in water 1-2 minutes to activate
- Adjust with convenient strap clincher
- Lightweight, durable, comfortable fit