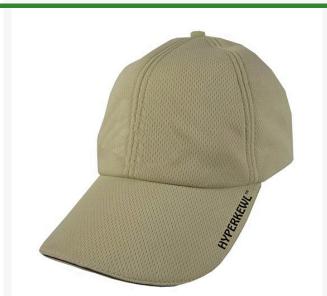

## **Evaporative Cooling Cap** RTN6594

## **Details**

This evaporative cooling cap is designed specifically for people working outdoors to provide 5-10 hours of cooling relief. The 6 panel cap features mesh vents of HyperKewl material integrated directly into the hat inner panels for air circulation and a water repellent nylon liner. To activate, soak in water 1-2 minutes then twist. Low profile hook and loop for size adjustment. Durable and comfortable. One size. Khaki.

- Combined cooling relief and sun protection
- Provides 5-10 hours of cooling relief per soaking
- Soak in water 1-2 minutes to activate
- Mesh polyester outer with HyperKewl fabric inner and water repellent nylon liner
- Low Profile Hook and Loop size adjustment
- One size