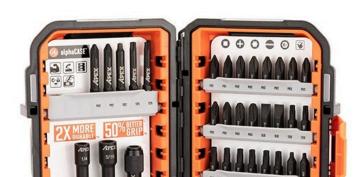

## **Details**

The Crescent APEX 38-piece fastening set is built for the most demanding jobsites. The stack and store alphaCASE features a tongue and groove design with thick sidewall construction. The fastening set includes the core APEX industrial fastening S2 steel product with optimized tip geometry for fit to the fastener. Screwdriver bit tips include square, Phillips, Torx, slotted, a quick release bit holder, and a magnetic nutsetter. Bits are secured in pivoting insert rails inside the case, allowing easy access to bits and case configurability.