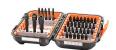

## **Details**

The Crescent APEX 38-piece fastening set is built for the most demanding jobsites. The stack and store alphaCASE features a tongue and groove design with thick sidewall construction. The fastening set includes the core APEX industrial fastening S2 steel product with optimized tip geometry for fit to the fastener. Screwdriver bit tips include square, Phillips, Torx, slotted, a quick release bit holder, and a magnetic nutsetter. Bits are secured in pivoting insert rails inside the case, allowing easy access to bits and case configurability.