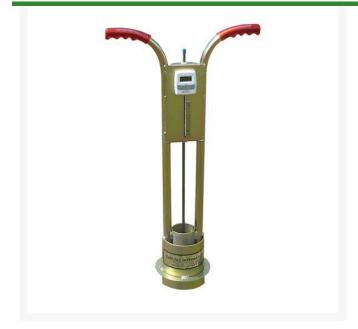

## Turf-Tec Infiltrometer RTT1015

## Details

Use the percolation rate of your turf to adjust irrigation rates, save water, and minimize runoff. Establishes infiltration rate in just 15 minutes so you can better determine irrigation times or when to aerify; where disease is likely to occur. Features include sturdy, welded construction, double ring cylinder for accuracy, case hardened cutter blades, saturn depth limiting ring, countdown timer with beeping alarm, quick on/ off switch, water level scale in inches and millimeters, and easy to read pointer. 33 " H x 17 " W x 7 " D.

- Establish turf percolation rate in just 15 minutes
- Sturdy, welded construction
- Double ring cylinder for accuracy
- Scale in inches and millimeters
- 33 in. H x 17 in. W x 7 in. D