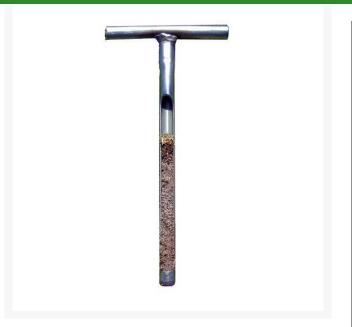

## Turf-Tec Pocket Soil Sampler 1/2in Dia. 8-1/2in Tall RTT1016

## Details

This small 1/2 in. (13mm) diameter stainless steel sampler extracts up to a 6 in. clean soil sample to inspect moisture content, root depth or any other physical characteristics. The 1/2 in. diameter is perfect for quick soil sampling on the golf course and athletic field without leaving behind a large hole. The rugged stainless steel construction allows collection without the worry of contamination from iron, copper or zinc. This small 1/2 in. x 8-1/2 in. (21.5 mm) tool easily fits in your pocket.

- Stainless Steel Soil Sampler
- 1/2 in. Diameter
- Removes Up to 6in Soil Sample
- 8-1/2 in Tall