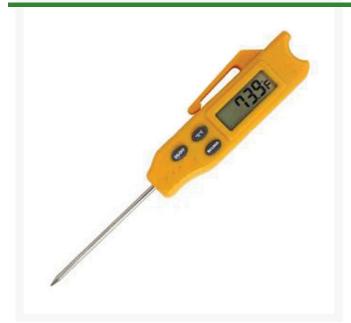

## Pocket Digital Thermometer (F) and (C) RTT1019

## **Details**

Read soil temperatures within 10 seconds in thatch, mat or root zone for effective overseeding and before pre-emergent weed control applications. The temperature sensor at the tip of the 3-1/4" (9 cm) stainless steel probe, allows readings at different depths from 1" to 3-1/2" deep and temperature range of -40F to 300F and -40C to 150C. Minimum and maximum temperature readings are viewed with a seperate button. Turns off after one hour. Foldable, easy-to-carry, probe protected. Digital.

- Able to read temperatures within 10 seconds in thatch, mat or root zone
- Effective for overseeding and before preemergent weed control applications
- 3-1/4" stainless steel probe allows readings at depths of 1" to 3-1/2" deep
- Temperature reading range of -40F to 300F or -40C to 150C
- Automatic shut off after 1 hour
- Foldable, easy-to-carry probe
- Digital