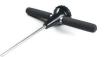

## Details

Test for hard pans in the soil. This digital tester uses an electronic force sensor that eliminates changing tip size for different soil types. With steady downward pressure, you can visually see any hard pans in the soil profile up to 24" (60 cm) deep. The LCD display reads the maximum PSI or kPa, plus shows compaction severity with a green/yellow/red color code. Rugged construction. Meets ASABE S313.3 Soil Compaction Standard.

- Able to test for hard pans in the soil
- Visually see any hard pans in the soil profile up to 24" (60 cm) deep
- Electronic force sensor elimates changing tip size in different soil types
- LCD display reads the max PSI or kPa
- Shows compaction severity with a green/yellow/red color code
- Heavy duty construction
- Meets ASABE S313.3 Soil Compaction Standard