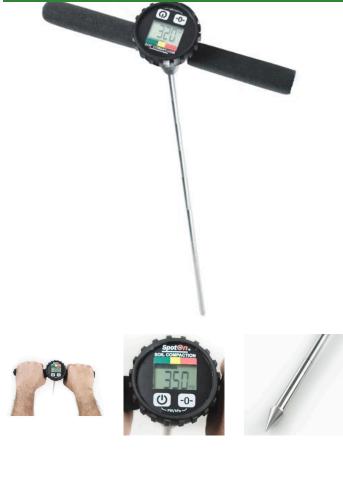

## Spoton Digital Soil Compaction Tester/Penetrator RTT1018

## Details

Test for hard pans in the soil. This digital tester uses an electronic force sensor that eliminates changing tip size for different soil types. With steady downward pressure, you can visually see any hard pans in the soil profile up to 24" (60 cm) deep. The LCD display reads the maximum PSI or kPa, plus shows compaction severity with a green/yellow/red color code. Rugged construction. Meets ASABE S313.3 Soil Compaction Standard.

- Able to test for hard pans in the soil
- Visually see any hard pans in the soil profile up to 24" (60 cm) deep
- Electronic force sensor elimates changing tip size in different soil types
- LCD display reads the max PSI or kPa
- Shows compaction severity with a green/yellow/red color code
- Heavy duty construction
- Meets ASABE S313.3 Soil Compaction Standard