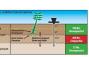

## Details

Test for hard pans in the soil. This digital tester uses an electronic force sensor that eliminates changing tip size for different soil types. With steady downward pressure, you can visually see any hard pans in the soil profile up to 24" (60 cm) deep. The LCD display reads the maximum PSI or kPa, plus shows compaction severity with a green/yellow/red color code. Rugged construction. Meets ASABE S313.3 Soil Compaction Standard.

- Able to test for hard pans in the soil
- Visually see any hard pans in the soil profile up to 24" (60 cm) deep
- Electronic force sensor elimates changing tip size in different soil types
- LCD display reads the max PSI or kPa
- Shows compaction severity with a green/yellow/red color code
- Heavy duty construction
- Meets ASABE S313.3 Soil Compaction Standard