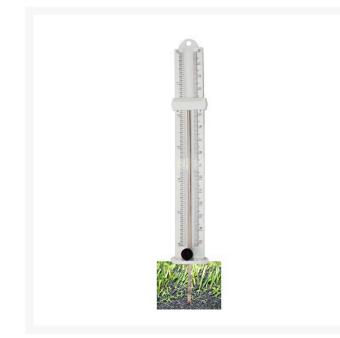

## Details

Now you can easily and accurately measure the depth of the infill rubber and sand topdressing on artificial turf sports fields and be assured of the consistency of infill material on the playing surface from one area to another. Excellent for all sports fields using artificial turf. Gauge reads 0"-6" (0-15cm). High impact plastic. Length 7" (18cm).

- Easy to use and accurate
- Measure the depth of the infill rubber and sand topdressing
- For use on artificial turf sports fields
- Gauge reads 0"-6"