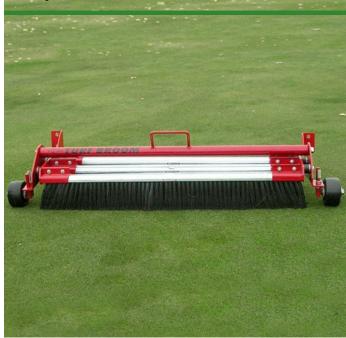

## **Wood Bay greensIRON Turf Broom**

RWB3900TB

## **Details**

No more drag mats or manual brushing. Attach the Turf Broom to your Wood Bay GreensIRON 3900 and combine two tasks - rolling and topdressing - into one. Places sand in aerification holes. Reduce top dressing material by at least 40%. Stands grass up. Variable tension and height adjustment. Less down time after aeration. Less wear on mower reels and bottom blades.